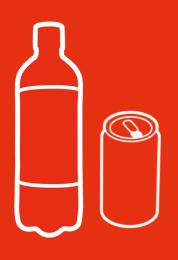

## WHAT GOES INTO YOUR MIXED CANS AND PLASTIC WASTE BIN?

#### Yes please

Items that can be recycled...

Drinks Bottles

Plastic Milk Cartons

**Detergent Bottles** 

Spray Bottles

Metal cans

#### No thanks

Please do not place the following in with your Plastic

Polystyrene

Plastic Food Pots/Tubs

Plastic Bags

Food Wrapping and Soiled Containers

Paint cans, motor oil, petrol