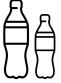

### WHAT GOES INTO YOUR MIXED PLASTIC WASTE BIN?

#### Yes please

Items that can be recycled...

Drinks Bottles

Plastic Milk Cartons

**Detergent Bottles** 

Spray Bottles

#### No thanks

Please do not place the following in with your Plastic

Polystyrene

Plastic Food Pots/Tubs

Plastic Bags

Food Wrapping and Soiled Containers