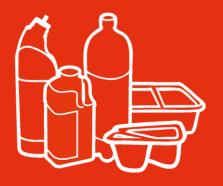

### WHAT GOES INTO YOUR MIXED PLASTIC WASTE BIN?

#### Yes please

Items that can be recycled...

Drinks Bottles

Plastic Milk Cartons

**Detergent Bottles** 

Spray Bottles

#### No thanks

Please do not place the following in with your Plastic

Polystyrene

Plastic Food Pots/Tubs

Plastic Bags

Food Wrapping and Soiled Containers