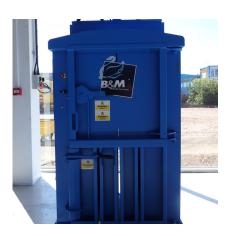

## **MINI CHAMBER BALER**

Save time · Maximise efficiency · Minimise costs

The B&M Mini Baler is our entry level machine. It's compact design makes this machine ideal for locations where space is at a minimum.

## **Key Benefits:**

- Makes a dense bale of up to 60kg, which can be easily ejected with a trolley
- Simple to install and use
- Produces a bale that can be manually handled and is easy to store
- Easy loading
- Takes up minimal space
- Press ram can stop in down position, which is ideal for materials with memory such as LDPE plastics
- Increases recycling and reduces frequency of collections of waste, therefore reducing waste collection costs

## **Key Components:**

- Bale ready light
- Bale ejecting trolley
- Bales tied with plastic banding
- Automatic cycle

## **Specifications:**

- 16 amp single phase power supply
- Machinery size: 1.1m x 1.6m (with door open) x 2m height
- Operational footprint: 2m x 2.5m

Contact us today for your free quote 0330 1234 100 equipment@bandmwaste.com