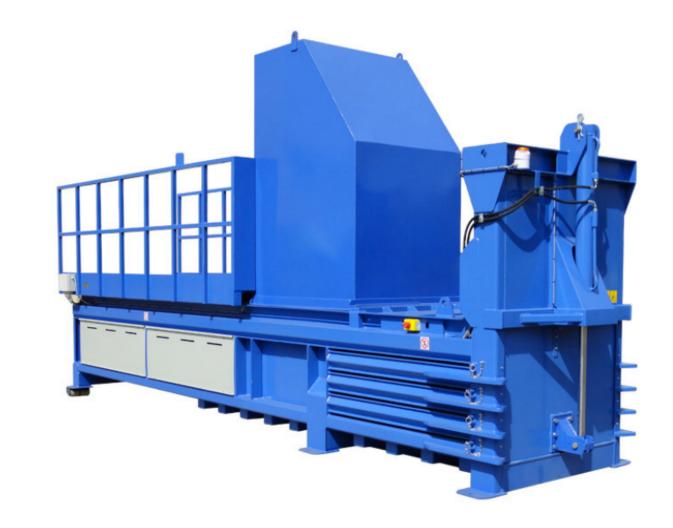

## **B&M 600H Semi Auto Baler**

Semi automatic closed end mill size baler for sites producing larger volumes of recycling

Significantly reduce manual handling, time and effort when dealing with significant volumes of valuable recycling. Design and install a bespoke feeding system to integrate to your baler and enable the highest possible return on investment for your resources and commodities.

**Suitable for:** High-Volume Waste Producing Businesses

## **Key Benefits:**

• Suitable for Plastics, PET, Aluminium Cans, Cardboard and Film and Bulk Loading

## **Options**

- Standard or Fast Cycle Time available
- 15-22kw High Speed Options

- Large Loading Aperture
- Vertical Hydraulic Clamp Free Anti Burst Door
- Serrated Counter Shear Cutting Knives as Standard
- Hi/Lo Baling Pressures
- Auto Start Photo Cell Controlled
- Full Auto Bale Eject
- Baling Wire Holder
- Bale counter & Hours Run Display
- IP 55 Rated for Outdoor Use
- All safety requirements in accordance with CE directives.

- Side or End Conveyor Feed
- Side Mounted Bin Lifter & Safety Cage
- Oil Heater & Oil Cooler for challenging environments
- Hook Lift Demountable option with A Frame
- Full installation modification available including feeding chutes, extraction units and conveyor feed solutions

**B&M Waste Services** 0330 1234 100 | www.bandmwaste.com

| Technical Specifications        |                                                   |
|---------------------------------|---------------------------------------------------|
| Bale Weights                    | 500kg to 550kg                                    |
| Pressing Power                  | 50 tonne                                          |
| Cycle Time                      | 54 secs/36 secs option                            |
| Overall Dimensions              | Length: 6840mm<br>Width: 1520mm<br>Height: 2295mm |
| Loading Aperture                | Length: 1350mm Width: 1050mm                      |
| Approximate Machine Weight      | 7500kg                                            |
| Maximum Bale Size               | Length: 1450mm<br>Width: 1100mm<br>Height: 750mm  |
| Wires Per Bale – Horizontal Tie | 4                                                 |
| Motor                           | 11kw                                              |
| Control Voltage                 | 24vDC                                             |
| Power Supply                    | 40 Amp,400v 50hz (3~+N+E)                         |