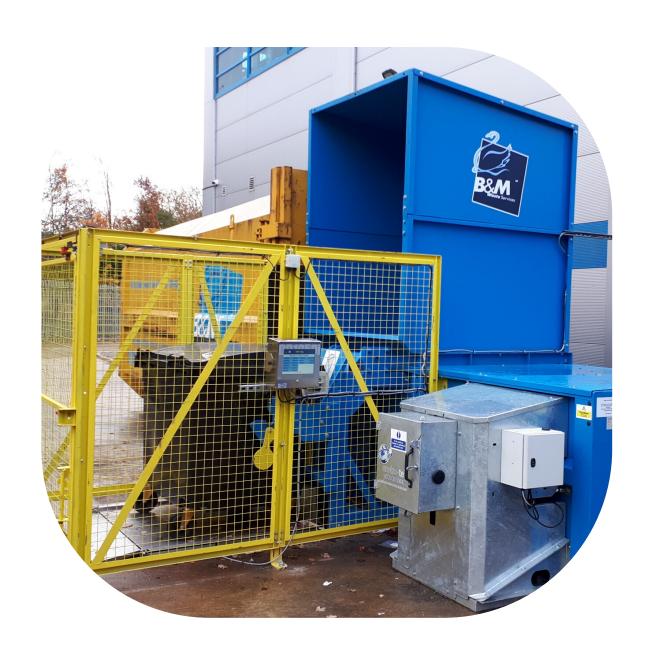

## B&M Static Compactor

With a fast cycle time, high volume charge box, high pressure compaction and low noise levels, our static compactors are ideal for minimising transportation costs. Available in a range of colours, the B&M Static Compactor comes with clear operating instructions as well as health and safety stickers as standard. Easy to operate, safe to use and backed by a network of engineers to ensure maximum reliability.

## **Key Benefits:**

- Full safety interlocks
- 3/4 full and full warning lights guaranteeing maximum container payloads
- Synchronised pre-crushing system for difficult waste
- Lockable, vandal-proof control covers
- Colour choice & customer signage
- Oil & Temperature warning control
- Multi cycle timer
- CE compliant

## **Key Components:**

- Customised tippers and hoppers
- Universal mobile or integrated bin tippers with fully enclosed and interlocked safety cage
- Remote control station via cable and plug
- Choice of open splayed or enclosed hopper
- Auto-start photo cell sensor
- Automatic pin off

## **Specifications:**

• Length: 1828mm to 5102mm

• Width: 1753mm

• Height: 1220mm